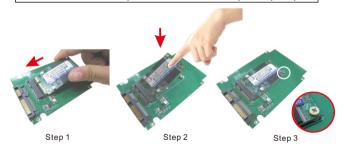

[for Half size SSD]

The above accessories parts are all have extra 1pc for spare part.

Step 1. insert mSATA SSD into mSATA (mini PCI-e) socket.

Step 2. press mSATA SSD down and aim to the copper nuts below.

Step 3. fix mSATA SSD on the adapter with 2pcs of M2\*3 screws.

(If your mSATA SSD is half size form factor, pls use extra 2pcs of copper nuts as stand like mounted ones.)